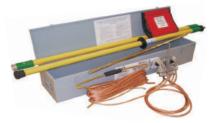

| SL. No.   | Description                                                                                                                                                                                           | Image                                                                                                                                                                                                                                                                                                                                                                                                                                                                                                                                                                                                                                                                                                                                                                                                                                                                                                                                                                                                                                                                                                                                                                                                                                                                                                                                                                                                                                                                                                                                                                                                                                                                                                                                                                                                                                                                                                                                                                                                                                                                                                                          |
|-----------|-------------------------------------------------------------------------------------------------------------------------------------------------------------------------------------------------------|--------------------------------------------------------------------------------------------------------------------------------------------------------------------------------------------------------------------------------------------------------------------------------------------------------------------------------------------------------------------------------------------------------------------------------------------------------------------------------------------------------------------------------------------------------------------------------------------------------------------------------------------------------------------------------------------------------------------------------------------------------------------------------------------------------------------------------------------------------------------------------------------------------------------------------------------------------------------------------------------------------------------------------------------------------------------------------------------------------------------------------------------------------------------------------------------------------------------------------------------------------------------------------------------------------------------------------------------------------------------------------------------------------------------------------------------------------------------------------------------------------------------------------------------------------------------------------------------------------------------------------------------------------------------------------------------------------------------------------------------------------------------------------------------------------------------------------------------------------------------------------------------------------------------------------------------------------------------------------------------------------------------------------------------------------------------------------------------------------------------------------|
|           | BULWARK ARC FLASH PPE                                                                                                                                                                                 |                                                                                                                                                                                                                                                                                                                                                                                                                                                                                                                                                                                                                                                                                                                                                                                                                                                                                                                                                                                                                                                                                                                                                                                                                                                                                                                                                                                                                                                                                                                                                                                                                                                                                                                                                                                                                                                                                                                                                                                                                                                                                                                                |
|           | Men's Uniform Shirt, Arc Rating ATPV 8.7 calories / cm <sup>2</sup> . HRC 2, Fabric: Flame resistant, 6 oz. (205 g/m <sup>2</sup> ), Blend: 88% cotton, 12% Nylon.                                    |                                                                                                                                                                                                                                                                                                                                                                                                                                                                                                                                                                                                                                                                                                                                                                                                                                                                                                                                                                                                                                                                                                                                                                                                                                                                                                                                                                                                                                                                                                                                                                                                                                                                                                                                                                                                                                                                                                                                                                                                                                                                                                                                |
|           | Brand: BULWARK USA (MADE IN MEXICO)                                                                                                                                                                   | ALL THE WAR                                                                                                                                                                                                                                                                                                                                                                                                                                                                                                                                                                                                                                                                                                                                                                                                                                                                                                                                                                                                                                                                                                                                                                                                                                                                                                                                                                                                                                                                                                                                                                                                                                                                                                                                                                                                                                                                                                                                                                                                                                                                                                                    |
| 1.        | Model: SLU8LB                                                                                                                                                                                         |                                                                                                                                                                                                                                                                                                                                                                                                                                                                                                                                                                                                                                                                                                                                                                                                                                                                                                                                                                                                                                                                                                                                                                                                                                                                                                                                                                                                                                                                                                                                                                                                                                                                                                                                                                                                                                                                                                                                                                                                                                                                                                                                |
| 1.        | Colour : Light Blue                                                                                                                                                                                   |                                                                                                                                                                                                                                                                                                                                                                                                                                                                                                                                                                                                                                                                                                                                                                                                                                                                                                                                                                                                                                                                                                                                                                                                                                                                                                                                                                                                                                                                                                                                                                                                                                                                                                                                                                                                                                                                                                                                                                                                                                                                                                                                |
|           | Sizes: S - 3XL                                                                                                                                                                                        |                                                                                                                                                                                                                                                                                                                                                                                                                                                                                                                                                                                                                                                                                                                                                                                                                                                                                                                                                                                                                                                                                                                                                                                                                                                                                                                                                                                                                                                                                                                                                                                                                                                                                                                                                                                                                                                                                                                                                                                                                                                                                                                                |
|           |                                                                                                                                                                                                       |                                                                                                                                                                                                                                                                                                                                                                                                                                                                                                                                                                                                                                                                                                                                                                                                                                                                                                                                                                                                                                                                                                                                                                                                                                                                                                                                                                                                                                                                                                                                                                                                                                                                                                                                                                                                                                                                                                                                                                                                                                                                                                                                |
|           | CLOSURE: Button-down front.                                                                                                                                                                           |                                                                                                                                                                                                                                                                                                                                                                                                                                                                                                                                                                                                                                                                                                                                                                                                                                                                                                                                                                                                                                                                                                                                                                                                                                                                                                                                                                                                                                                                                                                                                                                                                                                                                                                                                                                                                                                                                                                                                                                                                                                                                                                                |
|           | POCKET: Two chest pockets with button flap closures & sewn-in pencil stall.                                                                                                                           |                                                                                                                                                                                                                                                                                                                                                                                                                                                                                                                                                                                                                                                                                                                                                                                                                                                                                                                                                                                                                                                                                                                                                                                                                                                                                                                                                                                                                                                                                                                                                                                                                                                                                                                                                                                                                                                                                                                                                                                                                                                                                                                                |
|           | Men'S MidWeight Excel FR Work Pant, Arc Rating ATPV 10.6 calories / cm², HRC 2. Flame resistant, 9 oz. (305 g/m²) Twill. Blend: 100% cotton.                                                          |                                                                                                                                                                                                                                                                                                                                                                                                                                                                                                                                                                                                                                                                                                                                                                                                                                                                                                                                                                                                                                                                                                                                                                                                                                                                                                                                                                                                                                                                                                                                                                                                                                                                                                                                                                                                                                                                                                                                                                                                                                                                                                                                |
|           | Brand: BULWARK USA (MADE IN MEXICO)                                                                                                                                                                   |                                                                                                                                                                                                                                                                                                                                                                                                                                                                                                                                                                                                                                                                                                                                                                                                                                                                                                                                                                                                                                                                                                                                                                                                                                                                                                                                                                                                                                                                                                                                                                                                                                                                                                                                                                                                                                                                                                                                                                                                                                                                                                                                |
|           | Model : PEW2NV                                                                                                                                                                                        | A CONTRACTOR OF THE CONTRACTOR |
| 2.        | Colour : Navy Blue                                                                                                                                                                                    |                                                                                                                                                                                                                                                                                                                                                                                                                                                                                                                                                                                                                                                                                                                                                                                                                                                                                                                                                                                                                                                                                                                                                                                                                                                                                                                                                                                                                                                                                                                                                                                                                                                                                                                                                                                                                                                                                                                                                                                                                                                                                                                                |
|           | Sizes: 28 – 52 waist.                                                                                                                                                                                 |                                                                                                                                                                                                                                                                                                                                                                                                                                                                                                                                                                                                                                                                                                                                                                                                                                                                                                                                                                                                                                                                                                                                                                                                                                                                                                                                                                                                                                                                                                                                                                                                                                                                                                                                                                                                                                                                                                                                                                                                                                                                                                                                |
|           | CLOSURE: Waistband with button closure. POCKET: Two slack-style front pockets & left hip pocket with button closure.                                                                                  |                                                                                                                                                                                                                                                                                                                                                                                                                                                                                                                                                                                                                                                                                                                                                                                                                                                                                                                                                                                                                                                                                                                                                                                                                                                                                                                                                                                                                                                                                                                                                                                                                                                                                                                                                                                                                                                                                                                                                                                                                                                                                                                                |
|           | Men's Lightweight FR Cargo Pant, Arc Rating ATPV 10.1 calories / cm <sup>2</sup> ATPV, HRC 2. Fabric: Flame resistant, 7 oz. (235 g/m <sup>2</sup> ). Blend: 47% Modacrylic/ 37% Lyocell/ 16% Aramid. |                                                                                                                                                                                                                                                                                                                                                                                                                                                                                                                                                                                                                                                                                                                                                                                                                                                                                                                                                                                                                                                                                                                                                                                                                                                                                                                                                                                                                                                                                                                                                                                                                                                                                                                                                                                                                                                                                                                                                                                                                                                                                                                                |
|           | Brand: BULWARK USA (MADE IN MEXICO)                                                                                                                                                                   | A                                                                                                                                                                                                                                                                                                                                                                                                                                                                                                                                                                                                                                                                                                                                                                                                                                                                                                                                                                                                                                                                                                                                                                                                                                                                                                                                                                                                                                                                                                                                                                                                                                                                                                                                                                                                                                                                                                                                                                                                                                                                                                                              |
| 3.        | Model : PMU2NV                                                                                                                                                                                        |                                                                                                                                                                                                                                                                                                                                                                                                                                                                                                                                                                                                                                                                                                                                                                                                                                                                                                                                                                                                                                                                                                                                                                                                                                                                                                                                                                                                                                                                                                                                                                                                                                                                                                                                                                                                                                                                                                                                                                                                                                                                                                                                |
| <b>J.</b> | Colour : Navy Blue                                                                                                                                                                                    |                                                                                                                                                                                                                                                                                                                                                                                                                                                                                                                                                                                                                                                                                                                                                                                                                                                                                                                                                                                                                                                                                                                                                                                                                                                                                                                                                                                                                                                                                                                                                                                                                                                                                                                                                                                                                                                                                                                                                                                                                                                                                                                                |
|           | Sizes: 28 – 52 waist.                                                                                                                                                                                 |                                                                                                                                                                                                                                                                                                                                                                                                                                                                                                                                                                                                                                                                                                                                                                                                                                                                                                                                                                                                                                                                                                                                                                                                                                                                                                                                                                                                                                                                                                                                                                                                                                                                                                                                                                                                                                                                                                                                                                                                                                                                                                                                |
|           | CLOSURE: Waistband with hook-and-bar closure. POCKET: Two front slack-style pockets & two cargo utility pockets.                                                                                      |                                                                                                                                                                                                                                                                                                                                                                                                                                                                                                                                                                                                                                                                                                                                                                                                                                                                                                                                                                                                                                                                                                                                                                                                                                                                                                                                                                                                                                                                                                                                                                                                                                                                                                                                                                                                                                                                                                                                                                                                                                                                                                                                |
|           | Men's Midweight FR Zip-In Jacket. Arc Rating ATPV 10.6 calories / cm², HRC 2. FABRIC: EXCEL FR® Flame resistant, 9 oz. (305 g/m²) Twill. Blend: 100% cotton.                                          |                                                                                                                                                                                                                                                                                                                                                                                                                                                                                                                                                                                                                                                                                                                                                                                                                                                                                                                                                                                                                                                                                                                                                                                                                                                                                                                                                                                                                                                                                                                                                                                                                                                                                                                                                                                                                                                                                                                                                                                                                                                                                                                                |
|           | Brand: BULWARK USA (MADE IN MEXICO)                                                                                                                                                                   |                                                                                                                                                                                                                                                                                                                                                                                                                                                                                                                                                                                                                                                                                                                                                                                                                                                                                                                                                                                                                                                                                                                                                                                                                                                                                                                                                                                                                                                                                                                                                                                                                                                                                                                                                                                                                                                                                                                                                                                                                                                                                                                                |
| 4.        | Model : JEW2NV                                                                                                                                                                                        |                                                                                                                                                                                                                                                                                                                                                                                                                                                                                                                                                                                                                                                                                                                                                                                                                                                                                                                                                                                                                                                                                                                                                                                                                                                                                                                                                                                                                                                                                                                                                                                                                                                                                                                                                                                                                                                                                                                                                                                                                                                                                                                                |
|           | Colour : Navy Blue                                                                                                                                                                                    |                                                                                                                                                                                                                                                                                                                                                                                                                                                                                                                                                                                                                                                                                                                                                                                                                                                                                                                                                                                                                                                                                                                                                                                                                                                                                                                                                                                                                                                                                                                                                                                                                                                                                                                                                                                                                                                                                                                                                                                                                                                                                                                                |
|           | Sizes: S - 3XL  CLOSURE: Separating, heavy-duty, Nomex® taped brass zipper.                                                                                                                           |                                                                                                                                                                                                                                                                                                                                                                                                                                                                                                                                                                                                                                                                                                                                                                                                                                                                                                                                                                                                                                                                                                                                                                                                                                                                                                                                                                                                                                                                                                                                                                                                                                                                                                                                                                                                                                                                                                                                                                                                                                                                                                                                |
|           | POCKET: Two large inset welted-slash pockets & left sleeve pocket.                                                                                                                                    |                                                                                                                                                                                                                                                                                                                                                                                                                                                                                                                                                                                                                                                                                                                                                                                                                                                                                                                                                                                                                                                                                                                                                                                                                                                                                                                                                                                                                                                                                                                                                                                                                                                                                                                                                                                                                                                                                                                                                                                                                                                                                                                                |