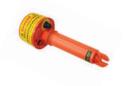

| SL. No.   | Description                                                                                                                                                                                           | Image                                                                                                                                                                                                                                                                                                                                                                                                                                                                                                                                                                                                                                                                                                                                                                                                                                                                                                                                                                                                                                                                                                                                                                                                                                                                                                                                                                                                                                                                                                                                                                                                                                                                                                                                                                                                                                                                                                                                                                                                                                                                                                                          |
|-----------|-------------------------------------------------------------------------------------------------------------------------------------------------------------------------------------------------------|--------------------------------------------------------------------------------------------------------------------------------------------------------------------------------------------------------------------------------------------------------------------------------------------------------------------------------------------------------------------------------------------------------------------------------------------------------------------------------------------------------------------------------------------------------------------------------------------------------------------------------------------------------------------------------------------------------------------------------------------------------------------------------------------------------------------------------------------------------------------------------------------------------------------------------------------------------------------------------------------------------------------------------------------------------------------------------------------------------------------------------------------------------------------------------------------------------------------------------------------------------------------------------------------------------------------------------------------------------------------------------------------------------------------------------------------------------------------------------------------------------------------------------------------------------------------------------------------------------------------------------------------------------------------------------------------------------------------------------------------------------------------------------------------------------------------------------------------------------------------------------------------------------------------------------------------------------------------------------------------------------------------------------------------------------------------------------------------------------------------------------|
|           | BULWARK ARC FLASH PPE                                                                                                                                                                                 |                                                                                                                                                                                                                                                                                                                                                                                                                                                                                                                                                                                                                                                                                                                                                                                                                                                                                                                                                                                                                                                                                                                                                                                                                                                                                                                                                                                                                                                                                                                                                                                                                                                                                                                                                                                                                                                                                                                                                                                                                                                                                                                                |
|           | Men's Uniform Shirt, Arc Rating ATPV 8.7 calories / cm <sup>2</sup> . HRC 2, Fabric: Flame resistant, 6 oz. (205 g/m <sup>2</sup> ), Blend: 88% cotton, 12% Nylon.                                    |                                                                                                                                                                                                                                                                                                                                                                                                                                                                                                                                                                                                                                                                                                                                                                                                                                                                                                                                                                                                                                                                                                                                                                                                                                                                                                                                                                                                                                                                                                                                                                                                                                                                                                                                                                                                                                                                                                                                                                                                                                                                                                                                |
|           | Brand: BULWARK USA (MADE IN MEXICO)                                                                                                                                                                   | ALL THE WAR                                                                                                                                                                                                                                                                                                                                                                                                                                                                                                                                                                                                                                                                                                                                                                                                                                                                                                                                                                                                                                                                                                                                                                                                                                                                                                                                                                                                                                                                                                                                                                                                                                                                                                                                                                                                                                                                                                                                                                                                                                                                                                                    |
| 1.        | Model: SLU8LB                                                                                                                                                                                         |                                                                                                                                                                                                                                                                                                                                                                                                                                                                                                                                                                                                                                                                                                                                                                                                                                                                                                                                                                                                                                                                                                                                                                                                                                                                                                                                                                                                                                                                                                                                                                                                                                                                                                                                                                                                                                                                                                                                                                                                                                                                                                                                |
| 1.        | Colour : Light Blue                                                                                                                                                                                   |                                                                                                                                                                                                                                                                                                                                                                                                                                                                                                                                                                                                                                                                                                                                                                                                                                                                                                                                                                                                                                                                                                                                                                                                                                                                                                                                                                                                                                                                                                                                                                                                                                                                                                                                                                                                                                                                                                                                                                                                                                                                                                                                |
|           | Sizes: S - 3XL                                                                                                                                                                                        |                                                                                                                                                                                                                                                                                                                                                                                                                                                                                                                                                                                                                                                                                                                                                                                                                                                                                                                                                                                                                                                                                                                                                                                                                                                                                                                                                                                                                                                                                                                                                                                                                                                                                                                                                                                                                                                                                                                                                                                                                                                                                                                                |
|           |                                                                                                                                                                                                       |                                                                                                                                                                                                                                                                                                                                                                                                                                                                                                                                                                                                                                                                                                                                                                                                                                                                                                                                                                                                                                                                                                                                                                                                                                                                                                                                                                                                                                                                                                                                                                                                                                                                                                                                                                                                                                                                                                                                                                                                                                                                                                                                |
|           | CLOSURE: Button-down front.                                                                                                                                                                           |                                                                                                                                                                                                                                                                                                                                                                                                                                                                                                                                                                                                                                                                                                                                                                                                                                                                                                                                                                                                                                                                                                                                                                                                                                                                                                                                                                                                                                                                                                                                                                                                                                                                                                                                                                                                                                                                                                                                                                                                                                                                                                                                |
|           | POCKET: Two chest pockets with button flap closures & sewn-in pencil stall.                                                                                                                           |                                                                                                                                                                                                                                                                                                                                                                                                                                                                                                                                                                                                                                                                                                                                                                                                                                                                                                                                                                                                                                                                                                                                                                                                                                                                                                                                                                                                                                                                                                                                                                                                                                                                                                                                                                                                                                                                                                                                                                                                                                                                                                                                |
|           | Men'S MidWeight Excel FR Work Pant, Arc Rating ATPV 10.6 calories / cm², HRC 2. Flame resistant, 9 oz. (305 g/m²) Twill. Blend: 100% cotton.                                                          |                                                                                                                                                                                                                                                                                                                                                                                                                                                                                                                                                                                                                                                                                                                                                                                                                                                                                                                                                                                                                                                                                                                                                                                                                                                                                                                                                                                                                                                                                                                                                                                                                                                                                                                                                                                                                                                                                                                                                                                                                                                                                                                                |
|           | Brand: BULWARK USA (MADE IN MEXICO)                                                                                                                                                                   |                                                                                                                                                                                                                                                                                                                                                                                                                                                                                                                                                                                                                                                                                                                                                                                                                                                                                                                                                                                                                                                                                                                                                                                                                                                                                                                                                                                                                                                                                                                                                                                                                                                                                                                                                                                                                                                                                                                                                                                                                                                                                                                                |
|           | Model : PEW2NV                                                                                                                                                                                        | A CONTRACTOR OF THE CONTRACTOR |
| 2.        | Colour : Navy Blue                                                                                                                                                                                    |                                                                                                                                                                                                                                                                                                                                                                                                                                                                                                                                                                                                                                                                                                                                                                                                                                                                                                                                                                                                                                                                                                                                                                                                                                                                                                                                                                                                                                                                                                                                                                                                                                                                                                                                                                                                                                                                                                                                                                                                                                                                                                                                |
|           | Sizes: 28 – 52 waist.                                                                                                                                                                                 |                                                                                                                                                                                                                                                                                                                                                                                                                                                                                                                                                                                                                                                                                                                                                                                                                                                                                                                                                                                                                                                                                                                                                                                                                                                                                                                                                                                                                                                                                                                                                                                                                                                                                                                                                                                                                                                                                                                                                                                                                                                                                                                                |
|           | CLOSURE: Waistband with button closure. POCKET: Two slack-style front pockets & left hip pocket with button closure.                                                                                  |                                                                                                                                                                                                                                                                                                                                                                                                                                                                                                                                                                                                                                                                                                                                                                                                                                                                                                                                                                                                                                                                                                                                                                                                                                                                                                                                                                                                                                                                                                                                                                                                                                                                                                                                                                                                                                                                                                                                                                                                                                                                                                                                |
|           | Men's Lightweight FR Cargo Pant, Arc Rating ATPV 10.1 calories / cm <sup>2</sup> ATPV, HRC 2. Fabric: Flame resistant, 7 oz. (235 g/m <sup>2</sup> ). Blend: 47% Modacrylic/ 37% Lyocell/ 16% Aramid. |                                                                                                                                                                                                                                                                                                                                                                                                                                                                                                                                                                                                                                                                                                                                                                                                                                                                                                                                                                                                                                                                                                                                                                                                                                                                                                                                                                                                                                                                                                                                                                                                                                                                                                                                                                                                                                                                                                                                                                                                                                                                                                                                |
|           | Brand: BULWARK USA (MADE IN MEXICO)                                                                                                                                                                   | A                                                                                                                                                                                                                                                                                                                                                                                                                                                                                                                                                                                                                                                                                                                                                                                                                                                                                                                                                                                                                                                                                                                                                                                                                                                                                                                                                                                                                                                                                                                                                                                                                                                                                                                                                                                                                                                                                                                                                                                                                                                                                                                              |
| 3.        | Model : PMU2NV                                                                                                                                                                                        |                                                                                                                                                                                                                                                                                                                                                                                                                                                                                                                                                                                                                                                                                                                                                                                                                                                                                                                                                                                                                                                                                                                                                                                                                                                                                                                                                                                                                                                                                                                                                                                                                                                                                                                                                                                                                                                                                                                                                                                                                                                                                                                                |
| <b>J.</b> | Colour : Navy Blue                                                                                                                                                                                    |                                                                                                                                                                                                                                                                                                                                                                                                                                                                                                                                                                                                                                                                                                                                                                                                                                                                                                                                                                                                                                                                                                                                                                                                                                                                                                                                                                                                                                                                                                                                                                                                                                                                                                                                                                                                                                                                                                                                                                                                                                                                                                                                |
|           | Sizes: 28 – 52 waist.                                                                                                                                                                                 |                                                                                                                                                                                                                                                                                                                                                                                                                                                                                                                                                                                                                                                                                                                                                                                                                                                                                                                                                                                                                                                                                                                                                                                                                                                                                                                                                                                                                                                                                                                                                                                                                                                                                                                                                                                                                                                                                                                                                                                                                                                                                                                                |
|           | CLOSURE: Waistband with hook-and-bar closure. POCKET: Two front slack-style pockets & two cargo utility pockets.                                                                                      |                                                                                                                                                                                                                                                                                                                                                                                                                                                                                                                                                                                                                                                                                                                                                                                                                                                                                                                                                                                                                                                                                                                                                                                                                                                                                                                                                                                                                                                                                                                                                                                                                                                                                                                                                                                                                                                                                                                                                                                                                                                                                                                                |
|           | Men's Midweight FR Zip-In Jacket. Arc Rating ATPV 10.6 calories / cm², HRC 2. FABRIC: EXCEL FR® Flame resistant, 9 oz. (305 g/m²) Twill. Blend: 100% cotton.                                          |                                                                                                                                                                                                                                                                                                                                                                                                                                                                                                                                                                                                                                                                                                                                                                                                                                                                                                                                                                                                                                                                                                                                                                                                                                                                                                                                                                                                                                                                                                                                                                                                                                                                                                                                                                                                                                                                                                                                                                                                                                                                                                                                |
|           | Brand: BULWARK USA (MADE IN MEXICO)                                                                                                                                                                   |                                                                                                                                                                                                                                                                                                                                                                                                                                                                                                                                                                                                                                                                                                                                                                                                                                                                                                                                                                                                                                                                                                                                                                                                                                                                                                                                                                                                                                                                                                                                                                                                                                                                                                                                                                                                                                                                                                                                                                                                                                                                                                                                |
| 4.        | Model : JEW2NV                                                                                                                                                                                        |                                                                                                                                                                                                                                                                                                                                                                                                                                                                                                                                                                                                                                                                                                                                                                                                                                                                                                                                                                                                                                                                                                                                                                                                                                                                                                                                                                                                                                                                                                                                                                                                                                                                                                                                                                                                                                                                                                                                                                                                                                                                                                                                |
|           | Colour : Navy Blue                                                                                                                                                                                    |                                                                                                                                                                                                                                                                                                                                                                                                                                                                                                                                                                                                                                                                                                                                                                                                                                                                                                                                                                                                                                                                                                                                                                                                                                                                                                                                                                                                                                                                                                                                                                                                                                                                                                                                                                                                                                                                                                                                                                                                                                                                                                                                |
|           | Sizes: S - 3XL  CLOSURE: Separating, heavy-duty, Nomex® taped brass zipper.                                                                                                                           |                                                                                                                                                                                                                                                                                                                                                                                                                                                                                                                                                                                                                                                                                                                                                                                                                                                                                                                                                                                                                                                                                                                                                                                                                                                                                                                                                                                                                                                                                                                                                                                                                                                                                                                                                                                                                                                                                                                                                                                                                                                                                                                                |
|           | POCKET: Two large inset welted-slash pockets & left sleeve pocket.                                                                                                                                    |                                                                                                                                                                                                                                                                                                                                                                                                                                                                                                                                                                                                                                                                                                                                                                                                                                                                                                                                                                                                                                                                                                                                                                                                                                                                                                                                                                                                                                                                                                                                                                                                                                                                                                                                                                                                                                                                                                                                                                                                                                                                                                                                |